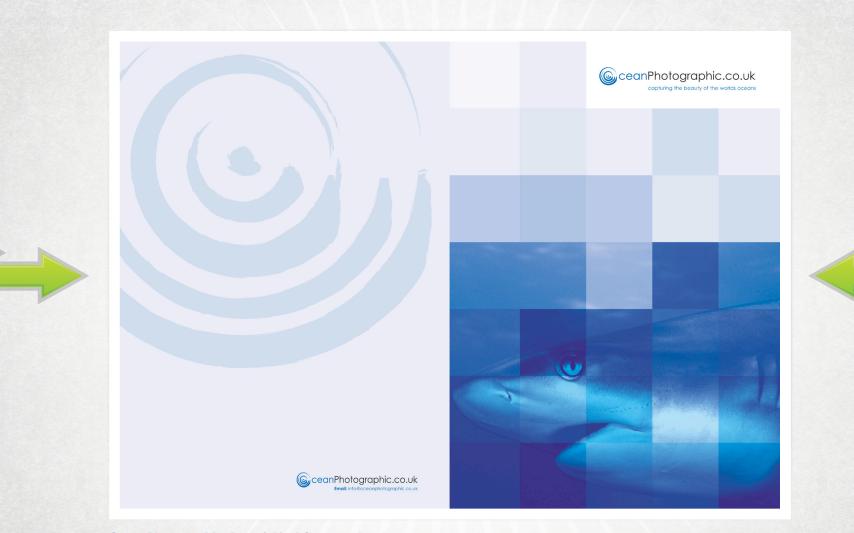

Ocean Photographic Logo & Pixel Concept Brochure

The marine world is teeming with the weird and the wonderful, the beautiful and the bizarre. So often ideas for art and design are inspired by the ocean's realm.

Ocean Photographic artwork is high impact, limited edition photographic prints. Using state of the art printing processes the result is incredible artwork for the design-orientated environment.

If have always been amazed at the vivid colours throughout the liquid world. I find it incredible that such colours can exist in an environment so uncharted and hostile. I wanted to bring these colours to the art world and demonstrate the abstract beauty of what we continually take for granted."

Matt Bailey has created a series of images that fuse together the nature of the oceans with the freshness of the medium. Using special mounting processes each piece of artwork stands out from the wall giving the viewer an impact of the ocean that is quite unexpected and unique.

It wanted to produce a different type of art, bringing together the vibrancy of the ocean through my photography and interpreting the images onto a blank canvas as a piece of distinctive photographic artwork."

'Eyes have always held a fascination for me, it is the eye of a fish that is without doubt the most beautiful and most intiguing part of their anatomy. It is here that all the colours and textures of the animal converge and concentrate into a perfect abstract."