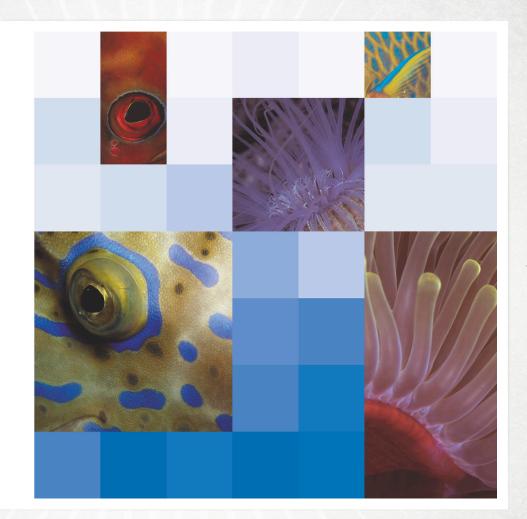

Ocean Photographic Logo & Pixel Concept Brochure

The marine world is teeming with the weird and the wonderful, the beautiful and the bizarre. So often ideas for art and design are inspired by the ocean's realm.

Ocean Photographic artwork is high impact, limited edition photographic prints. Using state of the art printing processes the result is incredible artwork for the design-orientated environment.

If have always been amazed at the vivid colours throughout the liquid world. I find it incredible that such colours can exist in an environment so uncharted and hostile. I wanted to bring these colours to the art world and demonstrate the abstract beauty of what we continually take for granted."

Matt Bailey has created a series of images that fuse together the nature of the oceans with the freshness of the medium. Using special mounting processes each piece of artwork stands out from the wall giving the viewer an impact of the ocean that is quite unexpected and unique.

It wanted to produce a different type of art, bringing together the vibrancy of the ocean through my photography and interpreting the images onto a blank canvas as a piece of distinctive photographic artwork."

'Eyes have always held a fascination for me, it is the eye of a fish that is without doubt the most beautiful and most intiguing part of their anatomy. It is here that all the colours and textures of the animal converge and concentrate into a perfect abstract."